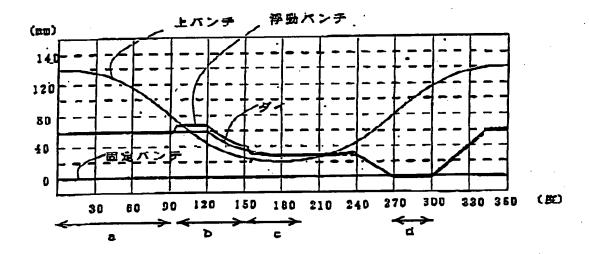

HOGAN & HARTSON - 81863.0023 Takehisa HIGA, et al., "Ink-Jet Recording Head Structure, Powder Molding Method ... Express Mail Label EV 325 214 844 US 10 Sheets of Drawings, Sheet 2 of 10









HOGAN & HARTSON - 81863.0023 Takehisa HIGA, et al., "Ink-Jet Recording Head Structure, Powder Molding Method ... Express Mail Label EV 325 214 844 US 10 Sheets of Drawings, Sheet 3 of 10









HOGAN & HARTSON - 81863.0023 Takehisa HIGA, et al., "Ink-Jet Recording Head Structure, Powder Molding Method ... Express Mail Label EV 325 214 844 US 10 Sheets of Drawings, Sheet 4 of 10



FIG.4



HOGAN & HARTSON - 81863.0023 Takehisa HIGA, et al., "Ink-Jet Recording Head Structure, Powder Molding Method ... Express Mail Label EV 325 214 844 US 10 Sheets of Drawings, Sheet 6 of 10

## FIG.6



HOGAII & HARTSON & 81863.0023 Takehisa HIGA, et al., "Ink-Jet Recording Head Structure, Powder Molding Method ... Express Mail Label EV 325 214 844 US 10 Sheets of Drawings, Sheet 7 of 10





FIG.7(h)



HOGAN & HARTSON - 81863.0023 Takehisa HIGA, et al., "Ink-Jet Recording Head Structure, Powder Molding Method ... Express Mail Label EV 325 214 844 US 10 Sheets, Sheet 8 of 10





FIG.8(b)



FIG.8(c)





## HOGAN & HARTSON - 81863.0023 Takehisa HIGA, et al., "Ink-Jet Recording Head Structure, Powder Molding Method ... Express Mail Label EV 325 214 844 US 10 Sheets, Sheet 10 of 10



41

FIG.10